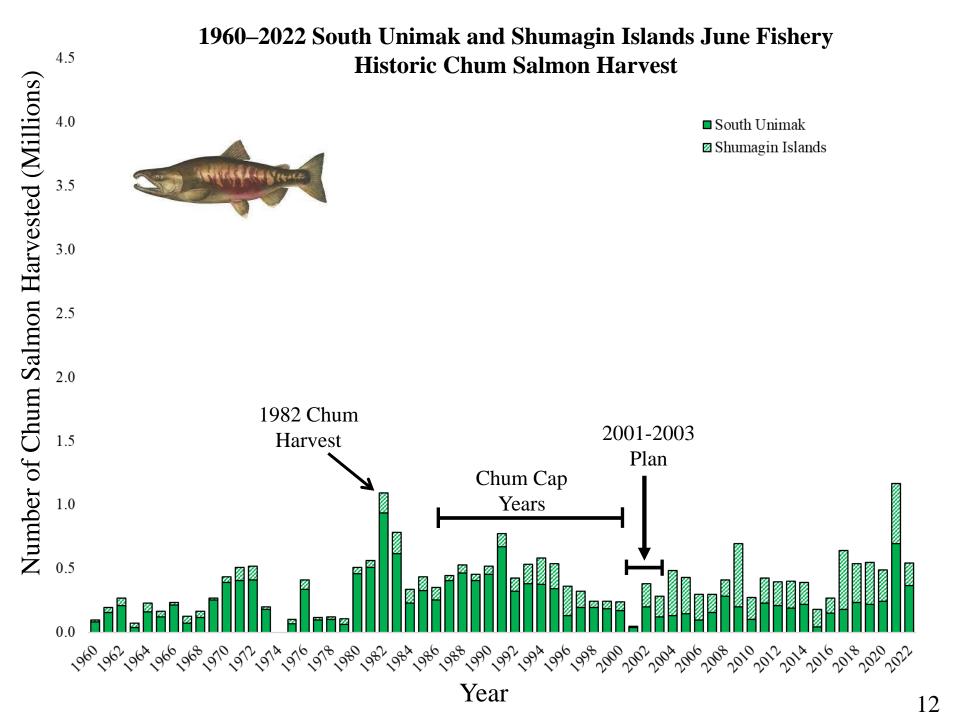

## Historical Perspective

Primarily harvest sockeye and chum salmon

Complex regulatory history

- 1960-1970's fishing 4.5 to 7 days per week
- Bristol Bay sockeye salmon allocations
- Seasonal and weekly harvest limits
- Changes in season start dates and fishery windows
- Arctic-Yukon-Kuskokwim sockeye:chum salmon ratios
- Various chum caps

#### 1960–2022 June Fishery Chum and Sockeye Salmon Harvest

5.0

13