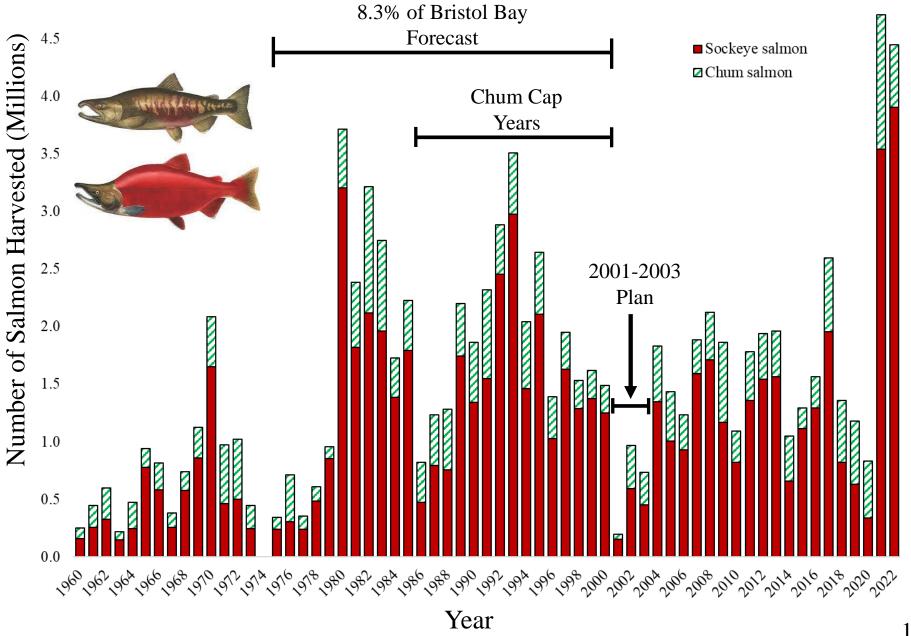

#### 1960–2022 June Fishery Chum and Sockeye Salmon Harvest

5.0

13

## Historical Perspective

Primarily harvest sockeye and chum salmon

Complex regulatory history

- 1960-1970's fishing 4.5 to 7 days per week
- Bristol Bay sockeye salmon allocations
- Seasonal and weekly harvest limits
- Changes in season start dates and fishery windows
- Arctic-Yukon-Kuskokwim sockeye:chum salmon ratios
- Various chum caps

Proposal 135

Amend June plan to include sockeye catch ratio of 82% in South Unimak and 18% in Shumagin Islands

Proposal 136

Amend June plan to implement 280,000 chum cap

Proposal 137

Amend June plan to reduce fishing time to 100 hours