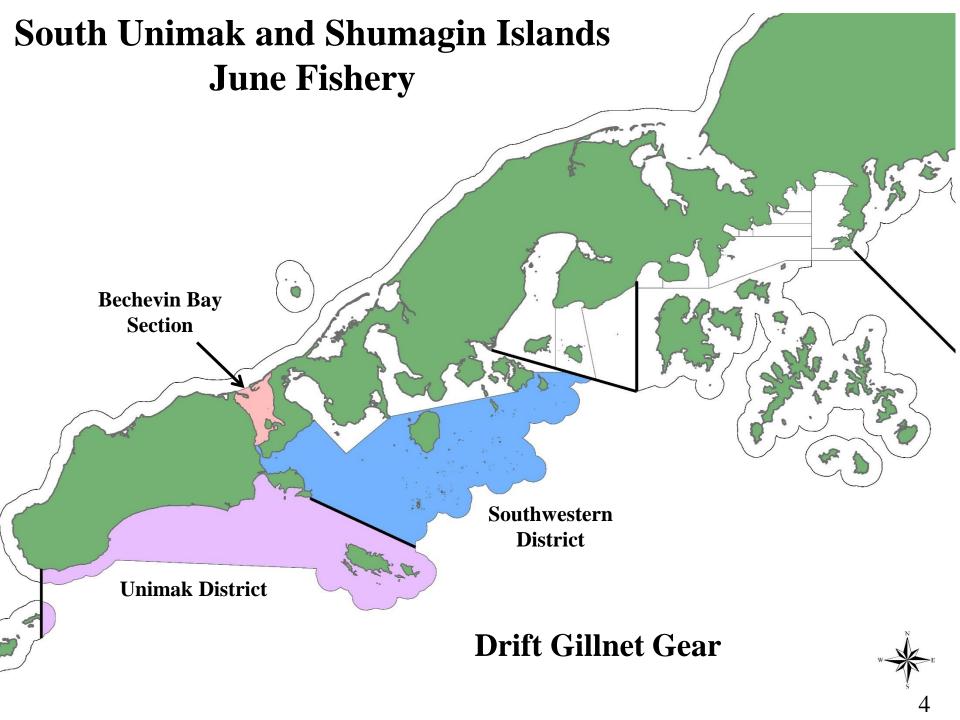

#### **Current Regulations**

- The season may open on June 6 for set gillnet gear only for 64 hours
- Fishing periods on June 10, 15, 20, and 25 all gear types
  - Begin at 6:00 a.m.
  - 88-hours in length
  - Close at 10:00 p.m.
- Periods are separated by 32-hour closures

|                   |                                                                | A                                   | ll Gear Ty   | pes Schedu        | ıle         |            |
|-------------------|----------------------------------------------------------------|-------------------------------------|--------------|-------------------|-------------|------------|
| Sunday            | Monday                                                         | Tuesday                             | Wednesday    | Thursday          | Friday      | Saturday   |
|                   |                                                                |                                     | 1            | 2                 | 3           | 4          |
| The first fishing | riods start at 6:00 Ang period is 64 ho<br>g fishing periods a | ours <u>for set gillne</u>          | t gear only. | etween periods ar | e 32 hours. |            |
| 5                 | 6                                                              | 7                                   | 8            | 9                 | 10          | 11         |
|                   | 0:00 AM                                                        | Open 64 hours<br>et Gillnet Gear On | <u>ly</u> )  |                   | MV 00:9     | n 88 hours |
| 12                | 13                                                             | 14                                  | 15           | 16                | 17          | 18         |
|                   | 10:00 PM                                                       |                                     | 6:00 AM      | Open              | 88 Hours    | 10:00 PM   |
| 19                | 20                                                             | 21                                  | 22           | 23                | 24          | 25         |
|                   | 6:00 AM                                                        | Open 88 Hours                       |              | 10:00 PM          |             | 6:00 AM    |
| 26                | 27                                                             | 28                                  | 29           | 30                |             |            |
|                   | Open 88 hours                                                  | 10:00 PM                            |              |                   |             |            |

|                  |                                                                    | 2018 A                              | ll Gear Ty           | pes belieu       | uic          | _           |
|------------------|--------------------------------------------------------------------|-------------------------------------|----------------------|------------------|--------------|-------------|
| Sunday           | Monday                                                             | Tuesday                             | Wednesday            | Thursday         | Friday       | Saturday    |
|                  |                                                                    |                                     | 1                    | 2                | 3            | 4           |
| The first fish   | eriods start at 6:00 a<br>ing period is 64 h<br>ag fishing periods | ours <u>for set gillne</u>          | <u>t gear only</u> . | etween periods a | re 32 hours. |             |
| 5                | 6                                                                  | 7                                   | 8                    | 9                | 10           | 11          |
|                  | 6:00 AM                                                            | Open 64 hours<br>et Gillnet Gear On | 10:00 PM             |                  | 0:00 AM      | en 88 hours |
| 12               | 13                                                                 | 14                                  | 15                   | 16               | 17           | 18          |
|                  | MG 00:01                                                           |                                     | 6:00 AM              | Oper             | 1 88 Hours   |             |
| 19               | 20                                                                 | 21                                  | 22                   | 23               | 24           | 25          |
|                  | 6:00 AM                                                            | Open 40<br>Hours                    | Area V<br>All Gear   |                  |              | 6:00 AM     |
| 26               | 27                                                                 | 28                                  | 29                   | 30               |              |             |
| Open 40<br>Hours | Area '                                                             |                                     |                      |                  |              |             |

| Com do o      | Mondon                                                                                                       |                    | <u> </u>             | pes Sched        |              | Catandan    |
|---------------|--------------------------------------------------------------------------------------------------------------|--------------------|----------------------|------------------|--------------|-------------|
| Sunday        | Monday                                                                                                       | Tuesday            | Wednesday            | Thursday         | Friday       | Saturday    |
| NT 4          | <u> </u>                                                                                                     |                    | 1                    | 2                | 3            | 4           |
| 0 1           | riods start at 6:00 A                                                                                        |                    |                      | etween periods a | re 32 hours. |             |
|               | ing period is 64 h                                                                                           | •                  | •                    |                  |              |             |
| The remaining | g fishing periods                                                                                            | are 88 hours for a | all gear types.      |                  | 1            |             |
| 5             | 6                                                                                                            | 7                  | 8                    | 9                | 10           | 11          |
|               | Open 64 hours (Set Gillnet Gear Only)  Open 64 hours |                    |                      |                  |              | en 88 hours |
| 12            | 13                                                                                                           | 14                 | 15                   | 16               | 17           | 18          |
|               | 10:00 PM                                                                                                     |                    | 6:00 AM              | Open             | 88 Hours     | 10:00 PM    |
| 19            | 20                                                                                                           | 21                 | 22                   | 23               | 24           | 25          |
|               | 6:00 AM                                                                                                      | Open 40<br>Hours   | Shumagin an All Gear |                  |              | 6:00 AM     |
| 26            | 27                                                                                                           | 28                 | 29                   | 30               |              |             |
|               | Shumagin ar                                                                                                  | nd Dolgois         |                      |                  |              | •           |

|                  | 4                                                                | 2022 A                              | ll Gear Ty              | pes Sched         | ule           |                    |
|------------------|------------------------------------------------------------------|-------------------------------------|-------------------------|-------------------|---------------|--------------------|
| Sunday           | Monday                                                           | Tuesday                             | Wednesday               | Thursday          | Friday        | Saturday           |
|                  |                                                                  |                                     | 1                       | 2                 | 3             | 4                  |
| The first fishi  | riods start at 6:00 A<br>ng period is 64 ho<br>g fishing periods | ours <u>for set gillne</u>          | t gear only.            | petween periods a | are 32 hours. |                    |
| 5                | 6                                                                | 7                                   | 8                       | 9                 | 10            | 11                 |
|                  | 6:00 AM                                                          | Open 64 hours<br>et Gillnet Gear On | Open 88 hours           |                   |               |                    |
| 12               | 13                                                               | 14                                  | 15                      | 16                | 17            | 18                 |
|                  | 10:00 PM                                                         |                                     | 6:00 AM                 | Open 40<br>Hours  | Shum<br>Purse |                    |
| 19               | 20                                                               | 21                                  | 22                      | 23                | 24            | 25                 |
|                  | 6:00 AM                                                          | Open 40<br>Hours                    | Shumagin<br>Purse Seine |                   |               | $6:00~\mathrm{AM}$ |
| 26               | 27                                                               | 28                                  | 29                      | 30                |               |                    |
| Open 40<br>Hours | Shum<br>Purse S                                                  |                                     |                         |                   |               |                    |