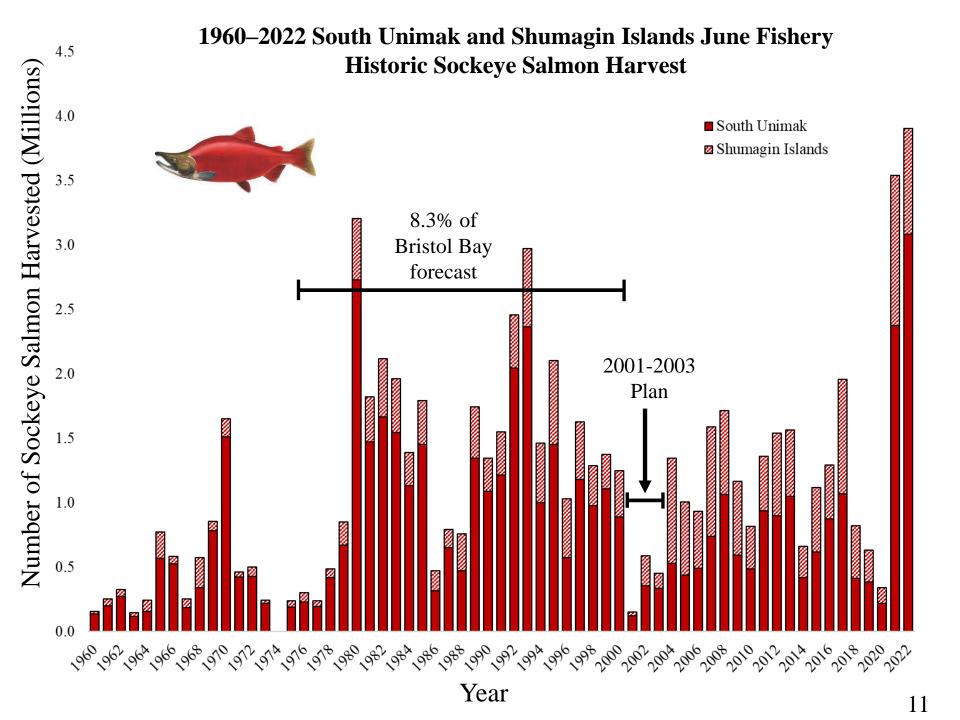

## Historical Perspective

Primarily harvest sockeye and chum salmon

Complex regulatory history

- 1960-1970's fishing 4.5 to 7 days per week
- Bristol Bay sockeye salmon allocations
- Seasonal and weekly harvest limits
- Changes in season start dates and fishery windows
- Arctic-Yukon-Kuskokwim sockeye:chum salmon ratios
- Various chum caps

#### 1960–2022 June Fishery Chum and Sockeye Salmon Harvest

5.0

13