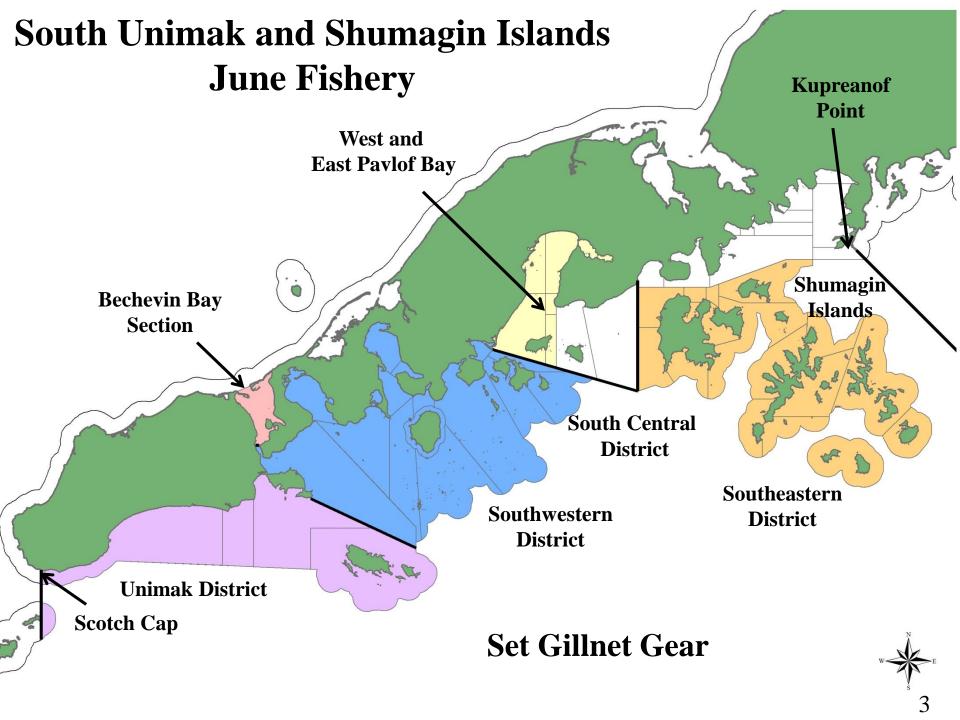

#### **Current Regulations**

- The season may open on June 6 for set gillnet gear only for 64 hours
- Fishing periods on June 10, 15, 20, and 25 all gear types
  - Begin at 6:00 a.m.
  - 88-hours in length
  - Close at 10:00 p.m.
- Periods are separated by 32-hour closures

|                   |                                                                | A                                   | ll Gear Ty   | pes Schedu        | ıle         |            |
|-------------------|----------------------------------------------------------------|-------------------------------------|--------------|-------------------|-------------|------------|
| Sunday            | Monday                                                         | Tuesday                             | Wednesday    | Thursday          | Friday      | Saturday   |
|                   |                                                                |                                     | 1            | 2                 | 3           | 4          |
| The first fishing | riods start at 6:00 Ang period is 64 ho<br>g fishing periods a | ours <u>for set gillne</u>          | t gear only. | etween periods ar | e 32 hours. |            |
| 5                 | 6                                                              | 7                                   | 8            | 9                 | 10          | 11         |
|                   | 0:00 AM                                                        | Open 64 hours<br>et Gillnet Gear On | <u>ly</u> )  |                   | MV 00:9     | n 88 hours |
| 12                | 13                                                             | 14                                  | 15           | 16                | 17          | 18         |
|                   | 10:00 PM                                                       |                                     | 6:00 AM      | Open              | 88 Hours    | 10:00 PM   |
| 19                | 20                                                             | 21                                  | 22           | 23                | 24          | 25         |
|                   | 6:00 AM                                                        | Open 88 Hours                       |              | 10:00 PM          |             | 6:00 AM    |
| 26                | 27                                                             | 28                                  | 29           | 30                |             |            |
|                   | Open 88 hours                                                  | 10:00 PM                            |              |                   |             |            |

|                  |                                                                    | 2018 A                              | ll Gear Ty           | pes belieu       | uic          | _           |
|------------------|--------------------------------------------------------------------|-------------------------------------|----------------------|------------------|--------------|-------------|
| Sunday           | Monday                                                             | Tuesday                             | Wednesday            | Thursday         | Friday       | Saturday    |
|                  |                                                                    |                                     | 1                    | 2                | 3            | 4           |
| The first fish   | eriods start at 6:00 a<br>ing period is 64 h<br>ag fishing periods | ours <u>for set gillne</u>          | <u>t gear only</u> . | etween periods a | re 32 hours. |             |
| 5                | 6                                                                  | 7                                   | 8                    | 9                | 10           | 11          |
|                  | 6:00 AM                                                            | Open 64 hours<br>et Gillnet Gear On | 10:00 PM             |                  | 0:00 AM      | en 88 hours |
| 12               | 13                                                                 | 14                                  | 15                   | 16               | 17           | 18          |
|                  | MG 00:01                                                           |                                     | 6:00 AM              | Oper             | 1 88 Hours   |             |
| 19               | 20                                                                 | 21                                  | 22                   | 23               | 24           | 25          |
|                  | 6:00 AM                                                            | Open 40<br>Hours                    | Area V<br>All Gear   |                  |              | 6:00 AM     |
| 26               | 27                                                                 | 28                                  | 29                   | 30               |              |             |
| Open 40<br>Hours | Area '                                                             |                                     |                      |                  |              |             |

| Com do o      | Mondon                                                                                                       |                    | <u> </u>             | pes Sched        |              | Catandan    |
|---------------|--------------------------------------------------------------------------------------------------------------|--------------------|----------------------|------------------|--------------|-------------|
| Sunday        | Monday                                                                                                       | Tuesday            | Wednesday            | Thursday         | Friday       | Saturday    |
| NT 4          | <u> </u>                                                                                                     |                    | 1                    | 2                | 3            | 4           |
| 0 1           | riods start at 6:00 A                                                                                        |                    |                      | etween periods a | re 32 hours. |             |
|               | ing period is 64 h                                                                                           | •                  | •                    |                  |              |             |
| The remaining | g fishing periods                                                                                            | are 88 hours for a | all gear types.      |                  | 1            |             |
| 5             | 6                                                                                                            | 7                  | 8                    | 9                | 10           | 11          |
|               | Open 64 hours (Set Gillnet Gear Only)  Open 64 hours |                    |                      |                  |              | en 88 hours |
| 12            | 13                                                                                                           | 14                 | 15                   | 16               | 17           | 18          |
|               | 10:00 PM                                                                                                     |                    | 6:00 AM              | Open             | 88 Hours     | 10:00 PM    |
| 19            | 20                                                                                                           | 21                 | 22                   | 23               | 24           | 25          |
|               | 6:00 AM                                                                                                      | Open 40<br>Hours   | Shumagin an All Gear |                  |              | 6:00 AM     |
| 26            | 27                                                                                                           | 28                 | 29                   | 30               |              |             |
|               | Shumagin ar                                                                                                  | nd Dolgois         |                      |                  |              | •           |

|                  | 4                                                                | 2022 A                              | ll Gear Ty              | pes Sched         | ule           |                    |
|------------------|------------------------------------------------------------------|-------------------------------------|-------------------------|-------------------|---------------|--------------------|
| Sunday           | Monday                                                           | Tuesday                             | Wednesday               | Thursday          | Friday        | Saturday           |
|                  |                                                                  |                                     | 1                       | 2                 | 3             | 4                  |
| The first fishi  | riods start at 6:00 A<br>ng period is 64 ho<br>g fishing periods | ours <u>for set gillne</u>          | t gear only.            | petween periods a | are 32 hours. |                    |
| 5                | 6                                                                | 7                                   | 8                       | 9                 | 10            | 11                 |
|                  | 6:00 AM                                                          | Open 64 hours<br>et Gillnet Gear On | Open 88 hours           |                   |               |                    |
| 12               | 13                                                               | 14                                  | 15                      | 16                | 17            | 18                 |
|                  | 10:00 PM                                                         |                                     | 6:00 AM                 | Open 40<br>Hours  | Shum<br>Purse |                    |
| 19               | 20                                                               | 21                                  | 22                      | 23                | 24            | 25                 |
|                  | 6:00 AM                                                          | Open 40<br>Hours                    | Shumagin<br>Purse Seine |                   |               | $6:00~\mathrm{AM}$ |
| 26               | 27                                                               | 28                                  | 29                      | 30                |               |                    |
| Open 40<br>Hours | Shum<br>Purse S                                                  |                                     |                         |                   |               |                    |