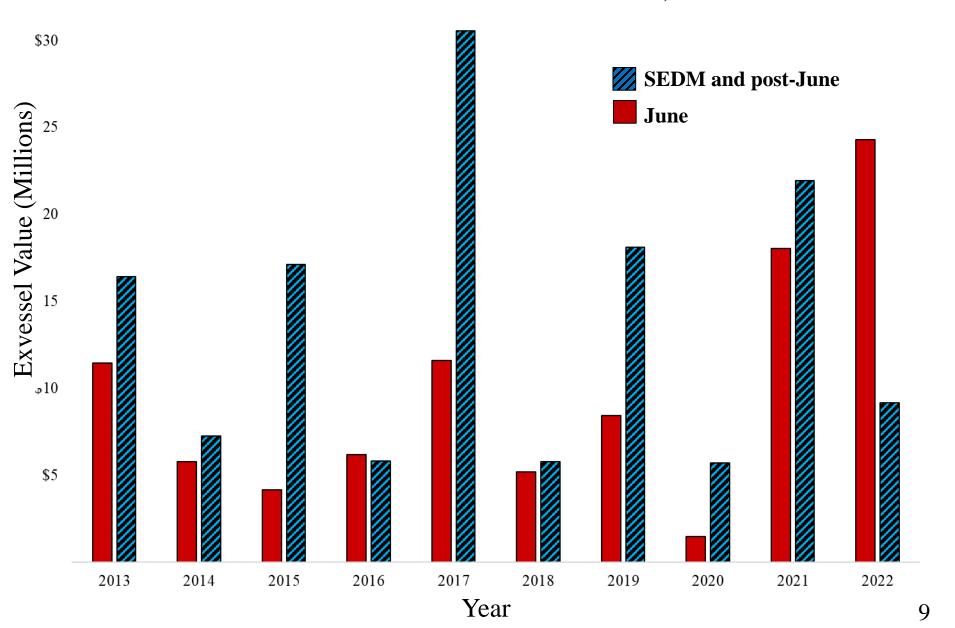

### **Economic Importance**

Sand Point, King Cove, Cold Bay, and False Pass

The June fishery 2013–2022 averages

- 40% of exvessel value of South Alaska Peninsula fisheries
- 24% of exvessel value of entire Area M fisheries
- Total exvessel value for June fishery average = \$9,651,682

# June Fishery Exvessel Value and Post-June and SEDM Fisheries Exvessel Value, 2013–2022