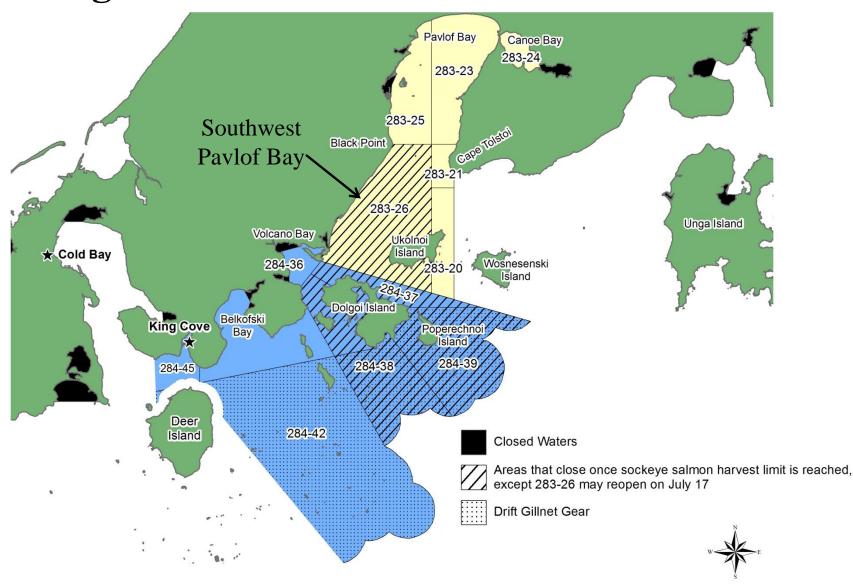

by

Lisa Fox



Report to the Alaska Board of Fisheries February 2023

**Written Report: Supplemental Materials** 

**Staff Comments: RC2** 

Oral Report: RC3, Tab 3

# South Unimak and Shumagin Islands June Salmon Fishery

#### Topics to be covered

- Fishery location
- Economic importance
- History of fishery
- Current regulations
- 2019–2022 season summaries
- Overview of proposals and issues







# "Dolgoi Island area" June



## June Fishery

### **Economic Importance**

Sand Point, King Cove, Cold Bay, and False Pass

The June fishery 2013–2022 averages

- 40% of exvessel value of South Alaska Peninsula fisheries
- 24% of exvessel value of entire Area M fisheries
- Total exvessel value for June fishery average = \$9,651,682

# June Fishery Exvessel Value and Post-June and SEDM Fisheries Exvessel Value, 2013–2022



# June Fishery

## Historical Perspective

Primarily harvest sockeye and chum salmon

Complex regulatory history

- 1960-1970's fishing 4.5 to 7 days per week
- Bristol Bay sockeye salmon allocations
- Seasonal and weekly harvest limits
- Changes in season start dates and fishery windows
- Arctic-Yukon-Kuskokwim sockeye:chum salmon ratios
- Various chum caps





#### 1960–2022 June Fishery Chum a